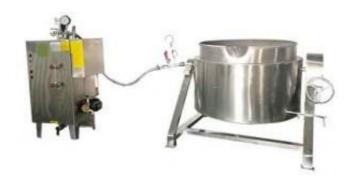

As one of Kettle Cookers, steam jacketed cooker also come in various sizes.

Steam jacketed kettles includes tilting jacketed kettle, vertical stationary (fix) mixing kettle

According to process, steam kettle includes jacketed kettle with stirrer or without agitator

Steam jacketed cooker may cook more evenly than a traditional pot because it offers a more uniform cooking surface. Steam-jacketed kettles tend to be popular for institutional use because they require less stirring, can simmer longer-cooking recipes, and are less apt to burn food.