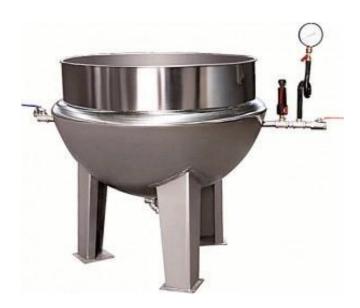

## **Steam Jacketed Kettle and Cooker Manufacturer**

Steam kettles are of the large cooking kettle used for range top cooking. Steam jacketed kettles are often used in many restaurant and industrial foodservice operations where large quantities of food are prepared daily

As one of Kettle Cookers, steam jacketed cooker also come in various sizes.

Steam jacketed kettles includes tilting jacketed kettle, vertical stationary (fix) mixing kettle

According to process, steam kettle includes jacketed kettle with stirrer or without agitator

Steam jacketed cooker may cook more evenly than a traditional pot because it offers a more uniform cooking surface. Steam-jacketed kettles tend to be popular for institutional use because they require less stirring, can simmer longer-cooking recipes, and are less apt to burn food.