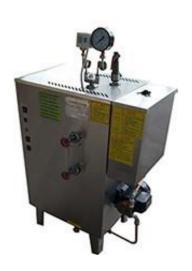

Electric small scale steam generator is suitable application for these jacketed kettle steam supplying.